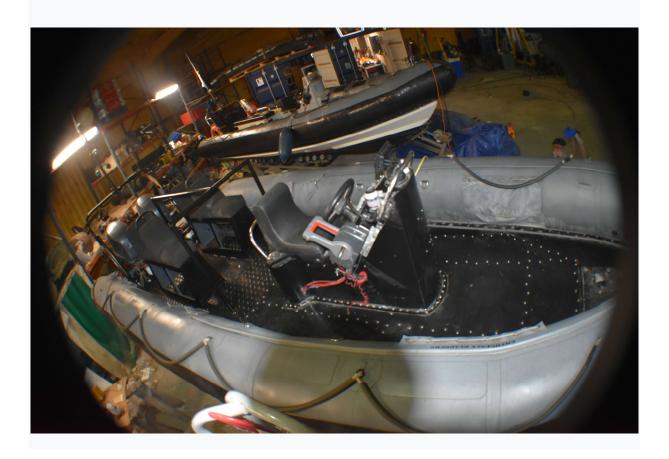

# Mechanical

| Engine       | 2 X Yamaha 60hp |
|--------------|-----------------|
| Engine Hours | Not Recorded,   |
| Steering     | Wheel           |
| Drive        | Out Board       |

## Construction

| Construction       | GRP     |
|--------------------|---------|
| Underwater profile | Planing |

www.fps-marine.co.uk fpsmarine@outlook.com

www.fps-marine.co.uk fpsmarine@outlook.com

www.fps-marine.co.uk fpsmarine@outlook.com