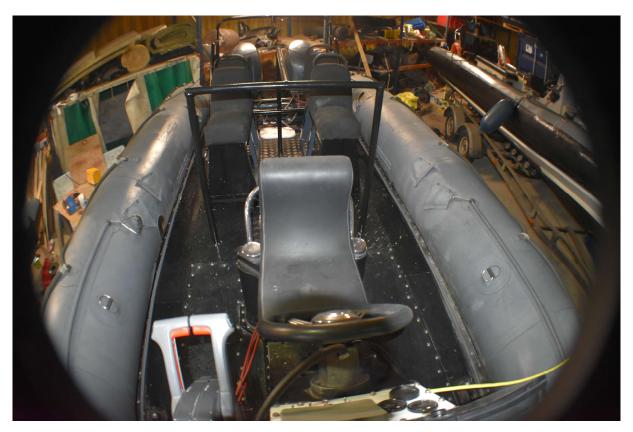

# Mechanical

| Engine       | 2 X Yamaha 60hp |
|--------------|-----------------|
| Engine Hours | Not Recorded,   |
| Steering     | Wheel           |
| Drive        | Out Board       |

#### Dimensions

| LOA          | 6.50m                |
|--------------|----------------------|
| Beam         | 2.50m                |
| Draft Min    | 0.40m                |
| Draft Max    | 0.90m                |
| Displacement | 1,600kg (3,528.0lbs) |

## Construction

| Construction       | GRP     |
|--------------------|---------|
| Underwater profile | Planing |

www.fps-marine.co.uk fpsmarine@outlook.com

www.fps-marine.co.uk fpsmarine@outlook.com

www.fps-marine.co.uk fpsmarine@outlook.com