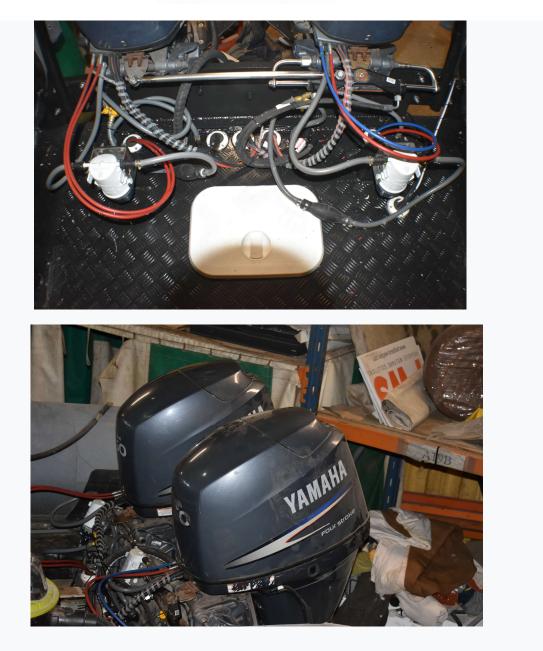

# Mechanical

| Engine       | 2 X Yamaha 60hp |
|--------------|-----------------|
| Engine Hours | Not Recorded,   |
| Steering     | Wheel           |
| Drive        | Out Board       |

### **Electrical Systems**

2 x 12-volt batteries charged by: engine