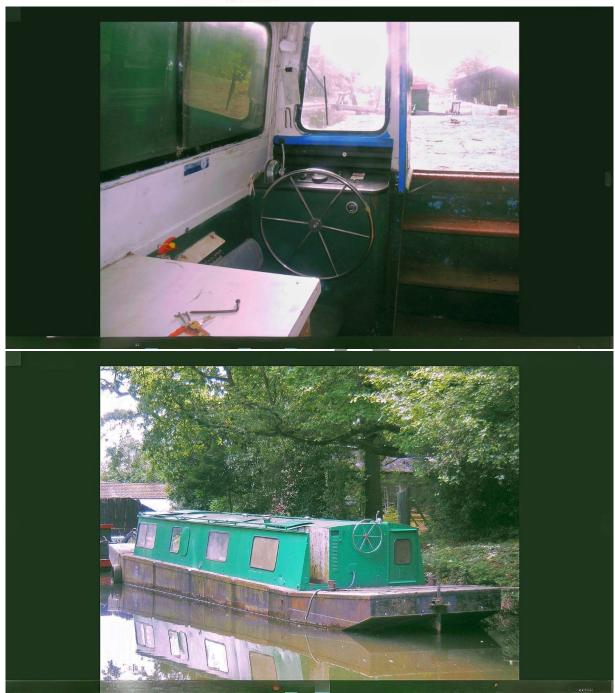

Air Draft 190cm

Internal Headroom 197cm

Engine is a Ford 4D marinized by Sabre approx. 90HP with raw water cooling

Newage gearbox

BSS inspected with no gas on board

Hull has a blunt sloping rather than pointed bow.

Forward Hatch 80 x 86mm

Rear Hatch 62 x 65mm

www.fps-marine.co.uk fpsmarine@outlook.com

As broker only – All offers given in good faith but without guarantee sub unsold

www.fps-marine.co.uk fpsmarine@outlook.com