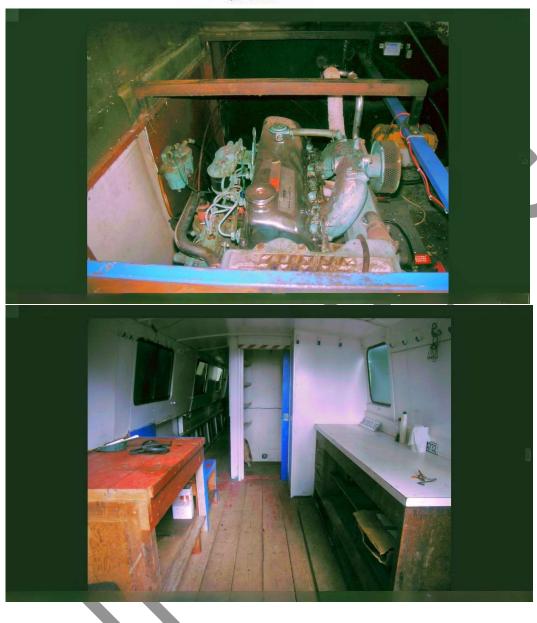

Air Draft 190cm

Internal Headroom 197cm

Engine is a Ford 4D marinized by Sabre approx. 90HP with raw water cooling

Newage gearbox

BSS inspected with no gas on board

Hull has a blunt sloping rather than pointed bow.