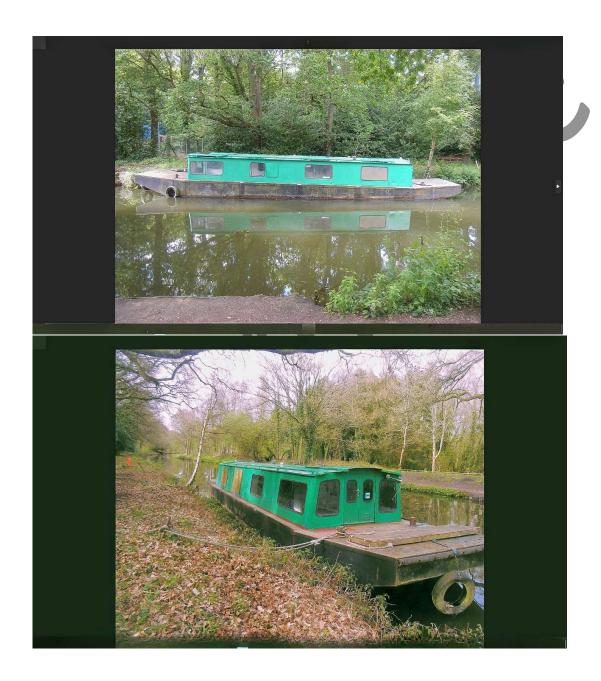

## Narrow boat for sale

Asking £17.000.00 plus VAT

www.fps-marine.co.uk fpsmarine@outlook.com

As broker only - All offers given in good faith but without guarantee sub unsold

Length 1512cm

Beam 304cm

Draft 55cm

Air Draft 190cm

Internal Headroom 197cm

Engine is a Ford 4D marinized by Sabre approx. 90HP with raw water cooling

Newage gearbox

BSS inspected with no gas on board

Hull has a blunt sloping rather than pointed bow.

As broker only – All offers given in good faith but without guarantee sub unsold

Ideal conversion to live aboard or week end getaway

www.fps-marine.co.uk fpsmarine@outlook.com

As broker only - All offers given in good faith but without guarantee sub unsold